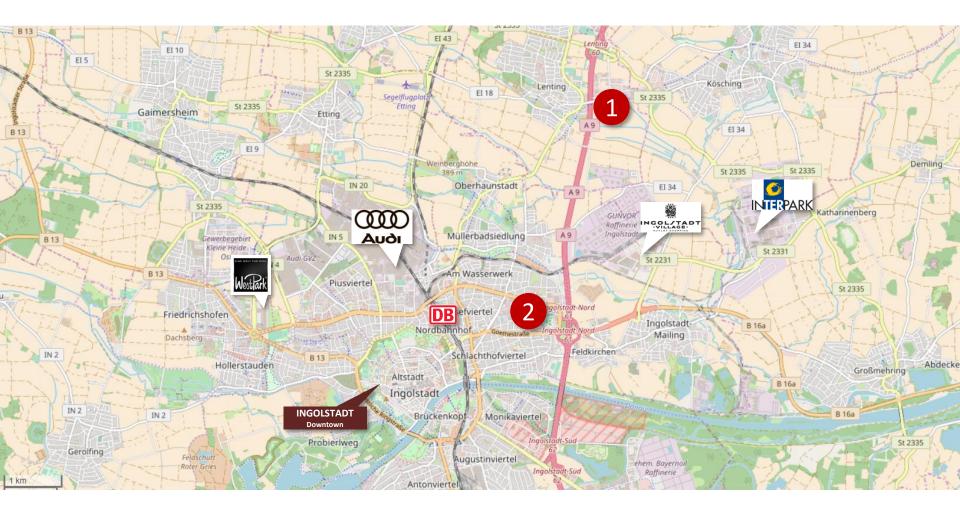

## **BUSINESS PARK LENTING**

Areas with approx. 4m ceiling height in the ground floor from approx. 150 sqm for showrooms, retail, medical practices, hotel lobby and gastronomy

Areas from 1<sup>st</sup> floor from approx. 50 sqm for offices, medical practices, hotel

## 2 DESPAG WORKSPACE

Concept-Rendering

DESPAG WORKSPACE

Areas from 2<sup>nd</sup> floor from approx. 400 sqm for offices, medical practices, hotel

Total of approx. 14.500 sqm of rentable area approx. 50% already leased (Ground +  $1^{st}$  floor)