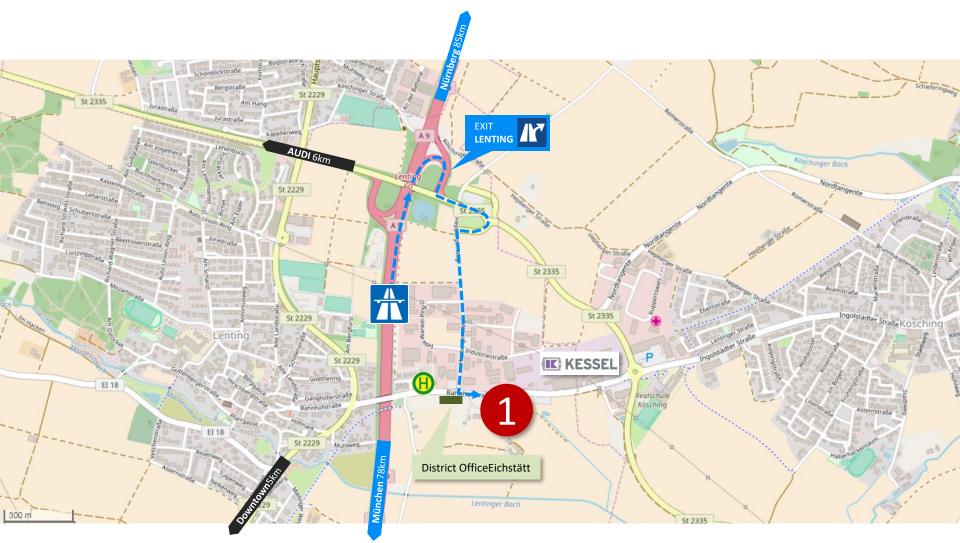

## **BUSINESS PARK LENTING**

Areas with approx. 4m ceiling height in the ground floor from approx. 150 sqm for showrooms, retail, medical practices, hotel lobby and gastronomy

Areas from 1<sup>st</sup> floor from approx. 50 sqm for offices, medical practices, hotel

Construction takes place in sections up to approx. 20.000 sqm of rentable area

 $1^{st}$  construction section ready for occupancy approx. 2020