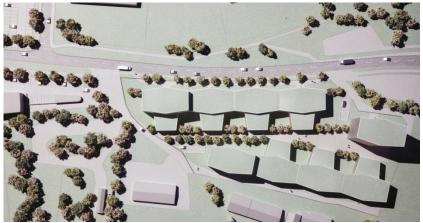

Model, TopView

Model, Perspective

## **BUSINESS PARK LENTING**

Areas with approx. 4m ceiling height in the ground floor from approx. 150 sqm for showrooms, retail, medical practices, hotel lobby and gastronomy

Areas from 1<sup>st</sup> floor from approx. 50 sqm for offices, medical practices, hotel

Construction takes place in sections up to approx. 20.000 sqm of rentable area

 $1^{st}$  construction section ready for occupancy approx. 2020