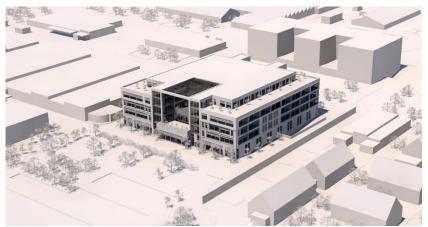

## 2 DESPAG WORKSPACE

Concept-Rendering

DESPAG WORKSPACE

Areas from 2<sup>nd</sup> floor from approx. 400 sqm for offices, medical practices, hotel

Total of approx. 14.500 sqm of rentable area approx. 50% already leased (Ground +  $1^{st}$  floor)

Ready for occupancy from approx. 2020

Concept-Rendering