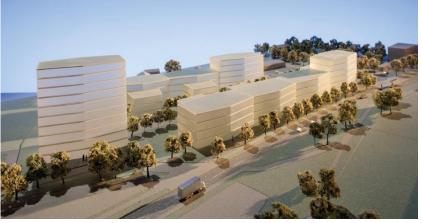

Model, TopView

Model, Perspective

## **BUSINESS PARK LENTING**

Areas with approx. 4m ceiling height in the ground floor from approx. 150 sqm for showrooms, retail, medical practices, hotel lobby and gastronomy

Areas from 1<sup>st</sup> floor from approx. 50 sqm for offices, medical practices, hotel

Construction takes place in sections up to approx. 20.000 sqm of rentable area

 $1^{st}$  construction section ready for occupancy approx. 2020