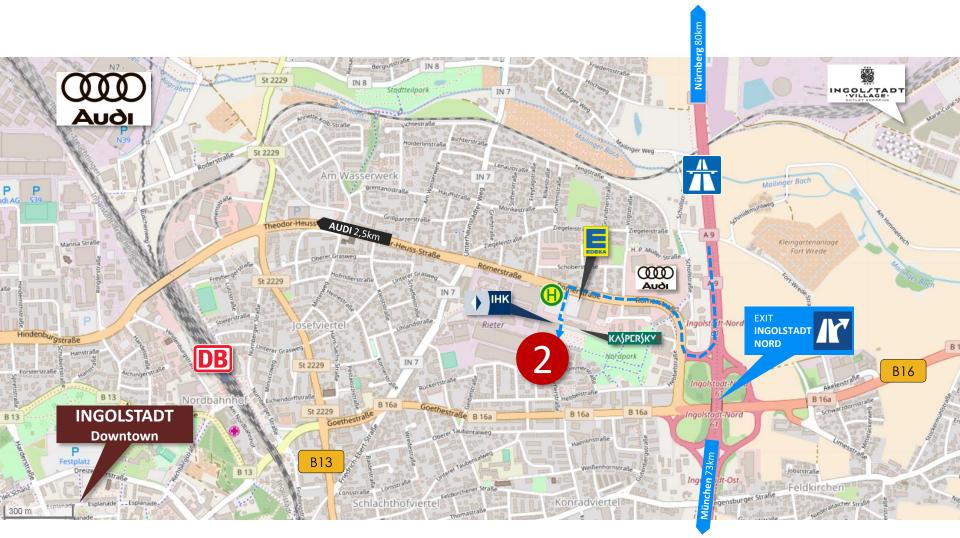

## 2 DESPAG WORKSPACE

Concept-Rendering

DESPAG WORKSPACE

Areas from 2<sup>nd</sup> floor from approx. 400 sqm for offices, medical practices, hotel

Total of approx. 14.500 sqm of rentable area approx. 50% already leased (Ground +  $1^{st}$  floor)

Ready for occupancy from approx. 2020

Concept-Rendering