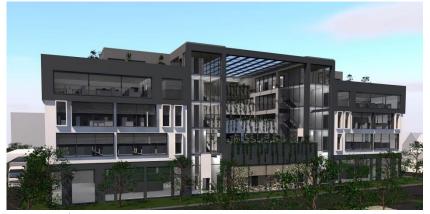

## 2 DESPAG WORKSPACE

Concept-Rendering

DESPAG WORKSPACE

Areas from 2<sup>nd</sup> floor from approx. 400 sqm for offices, medical practices, hotel

Total of approx. 14.500 sqm of rentable area approx. 50% already leased (Ground +  $1^{st}$  floor)

Ready for occupancy from approx. 2020

Concept-Rendering